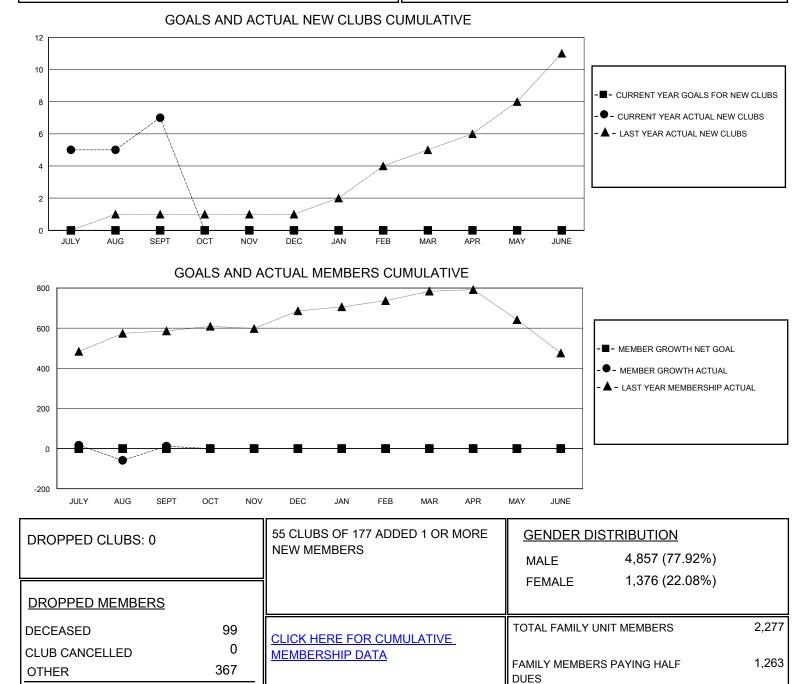

## MONTHLY MEMBERSHIP PROGRESS REPORT

District 324 A

Results as of: 9/30/2023

| GMT:                  | LOCATION INDIA |           |               |                       |                         |                         | GMT CA                                             |
|-----------------------|----------------|-----------|---------------|-----------------------|-------------------------|-------------------------|----------------------------------------------------|
| Clubs                 |                |           |               | Members               |                         |                         |                                                    |
| RESULTS FOR 2023-2024 |                |           |               | RESULTS FOR 2023-2024 |                         |                         |                                                    |
| QUARTER               | NEW CLUB GOAL  | NEW CLUBS | DROPPED CLUBS | QUARTER MEM           | IBER GROWTH NET<br>GOAL | MEMBER GROWTH<br>ACTUAL | DROPPED<br>MEMBERS ACTUAL<br>(including transfers) |
| JULY/AUG/SEPT         | 0              | 7         | 0             | JULY/AUG/SEPT         | 0                       | 653                     | 466                                                |
| OCT/NOV/DEC           | 0              | 0         | 0             | OCT/NOV/DEC           | 0                       | 0                       | 0                                                  |
| JAN/FEB/MAR           | 0              | 0         | 0             | JAN/FEB/MAR           | 0                       | 0                       | 0                                                  |
| APR/MAY/JUNE          | 0              | 0         | 0             | APR/MAY/JUNE          | 0                       | 0                       | 0                                                  |